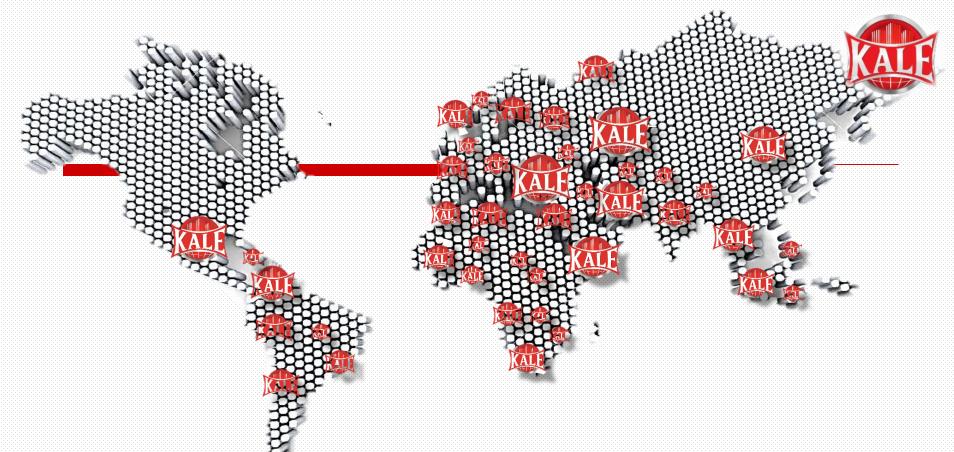

# Europe's One of the Largest Integrated Lock&Cylinder Factory!

Kale Kilit is the leader in Turkey in its area for the productions of Locks and Cylinders and it has 65% of the domestic market.

Exporting its products is one of the most important aspects of Kale Kilits growth strategy. Kale Kilit implements 60% of Turkey's lock exports and it continues to export to 75 countries regularly. Up till now, Kale Kilit has over 100 countries in the world and is used on more than 100 million doors.