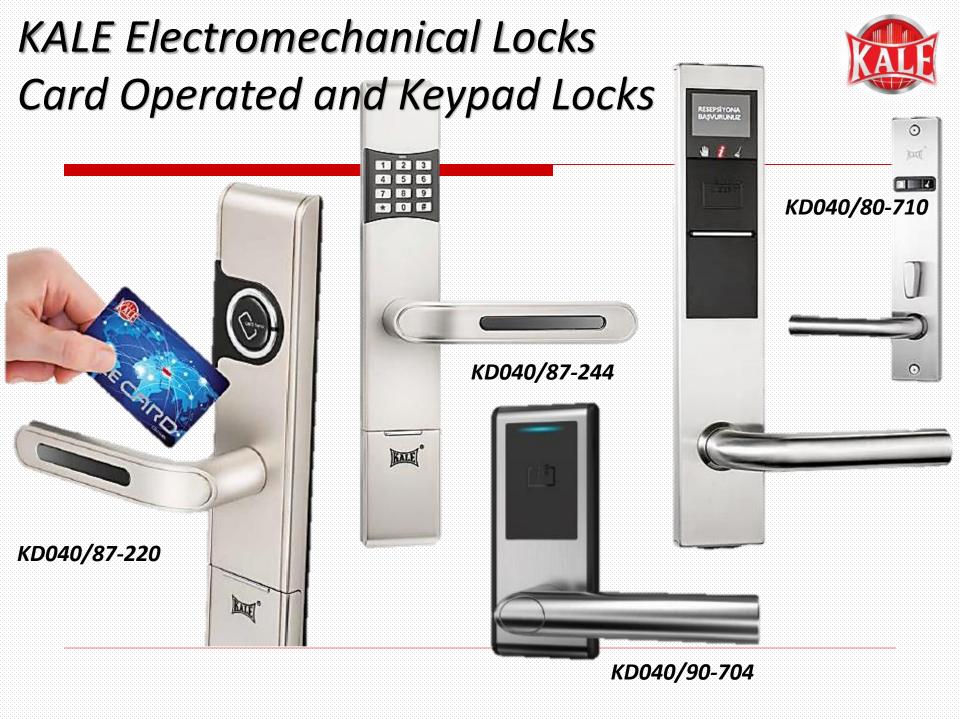

s for locks. Requirements and test methods



GOST R – Russia



SKG - Holland



#### **Products**

| 1         | 2                                 | 3                          | 4                             | 5                                    | 6                | 7                   | 8           |
|-----------|-----------------------------------|----------------------------|-------------------------------|--------------------------------------|------------------|---------------------|-------------|
| Cylinders | Mortise<br>Locks with<br>Cylinder | Safety<br>Mortise<br>Locks | Surface<br>Mount<br>Rim Locks | Interior<br>Door<br>Mortise<br>Locks | Special<br>Locks | Steel Door<br>Locks | Accessories |

















Patented Product: 14



#### Kale Other Door Security Hardwares





## MAIN PRODUCT GROUPS OF KALE STEEL DOORS & SAFES





There are 3 main product groups

Steel Safes





Steel Doors

#### MAIN PRODUCT GROUPS OF KALE WINDOW & DOOR SYSTEMS



## THE WINDOW OPENS TO Each color of life!



double sash

- ALKALI ZINC CREATES ENVIRONMENTALLY FRIENDLY AND HIGH TECH ANTI-CORROSION SURFACE FINISHING
- MULTI POINT GASKET PRESSURE ADJUSTMENT
- SASH ADJUSTMENTS BY ALL HINGES
- INNOVATIONS THAT FACILITATES ASSEMBLY
- TROUBLE FREE LONGEVITY WITHOUT MAINTENANCE





kale aral

door lockable gear

- A MODERN MECHANISM WHICH ALLOWS EFFORTLESS CLOSING
- VARIABLE HANDLE HOLE
- 85 mm CENTRE LENGHT THAT CONFORMS WITH EU STANDARTS
- FIVE POINTS LOCKING IN STANDART SYSTEM, SIX POINTS IN DEAD BOLD SYSTEM
- REVERSIBLE LATCH

Monthly 300.000 sets of Tilt & Turn hardware capac