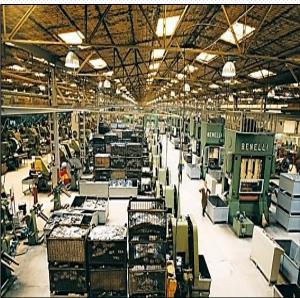

In 1979, the factory in Bahcelievler was moved to new, stateof-the-art factory in Gungoren that covers 35.000 sq m and the factory has become the first integrated lock factory in Turkey.

Since June 2016, Kale Kilit produces locks, cylinders, door and window systems, steel doors and safes at its new factory which is «the largest integrated factory in Europe» located in Cerkezkoy.

# Europe's One of the Largest Integrated Lock&Cylinder Factory!

Kale Kilit is the leader in Turkey in its area for the productions of Locks and Cylinders and it has 65% of the domestic market.

Exporting its products is one of the most important aspects of Kale Kilits growth strategy. Kale Kilit implements 60% of Turkey's lock exports and it continues to export to 75 countries regularly. Up till now, Kale Kilit has over 100 countries in the world and is used on more than 100 million doors.