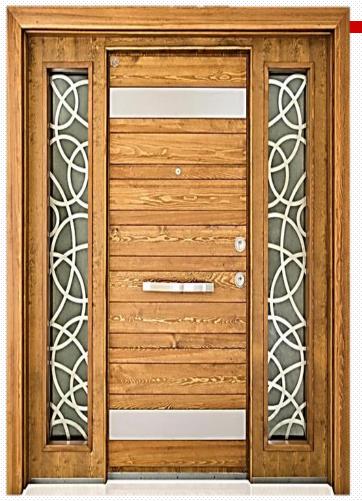

## MAIN PRODUCT GROUPS OF KALE STEEL DOORS & SAFES

There are 3 main product groups

Steel Safes

Steel Doors