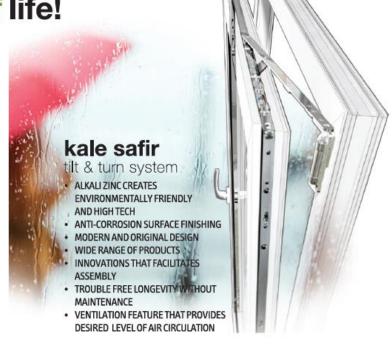

## THE WINDOW OPENS TO Each color of life!

double sash

- ALKALI ZINC CREATES ENVIRONMENTALLY FRIENDLY AND HIGH TECH ANTI-CORROSION SURFACE FINISHING
- MULTI POINT GASKET PRESSURE ADJUSTMENT
- SASH ADJUSTMENTS BY ALL HINGES
- INNOVATIONS THAT FACILITATES ASSEMBLY
- TROUBLE FREE LONGEVITY WITHOUT MAINTENANCE