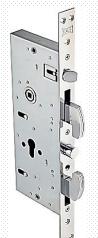

#### **Products**

| 1         | 2                                 | 3                          | 4                             | 5                                    | 6                | 7                   | 8           |
|-----------|-----------------------------------|----------------------------|-------------------------------|--------------------------------------|------------------|---------------------|-------------|
| Cylinders | Mortise<br>Locks with<br>Cylinder | Safety<br>Mortise<br>Locks | Surface<br>Mount<br>Rim Locks | Interior<br>Door<br>Mortise<br>Locks | Special<br>Locks | Steel Door<br>Locks | Accessories |