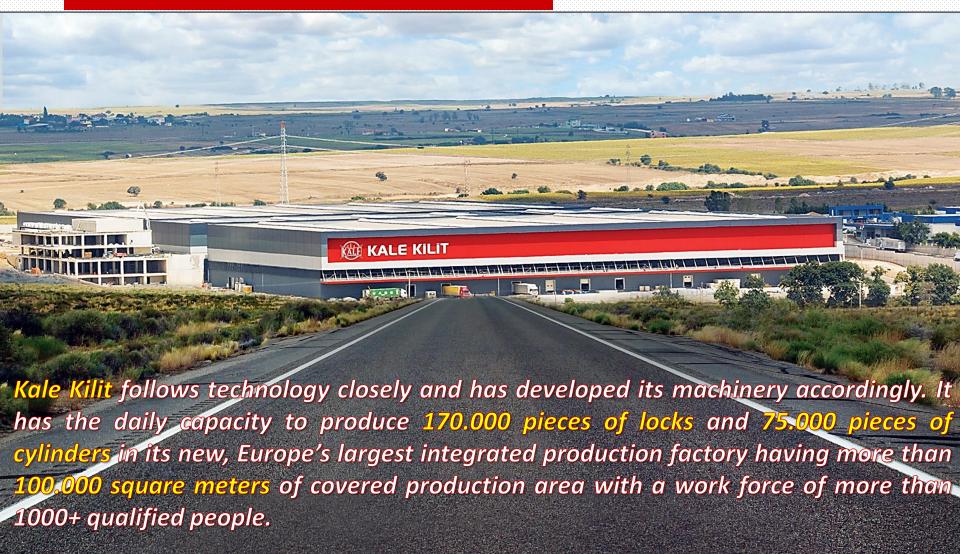

In 1979, the factory in Bahcelievler was moved to new, stateof-the-art factory in Gungoren that covers 35.000 sq m and the factory has become the first integrated lock factory in Turkey.

Since June 2016, Kale Kilit produces locks, cylinders, door and window systems, steel doors and safes at its new factory which is «the largest integrated factory in Europe» located in Cerkezkoy.

### Europe's One of the Largest Integrated Lock&Cylinder Factory

# Europe's One of the Largest Integrated Lock&Cylinder Factory!

Kale Kilit is the leader in Turkey in its area for the productions of Locks and Cylinders and it has 65% of the domestic market.

Exporting its products is one of the most important aspects of Kale Kilits growth strategy. Kale Kilit implements 60% of Turkey's lock exports and it continues to export to 75 countries regularly. Up till now, Kale Kilit has over 100 countries in the world and is used on more than 100 million doors.