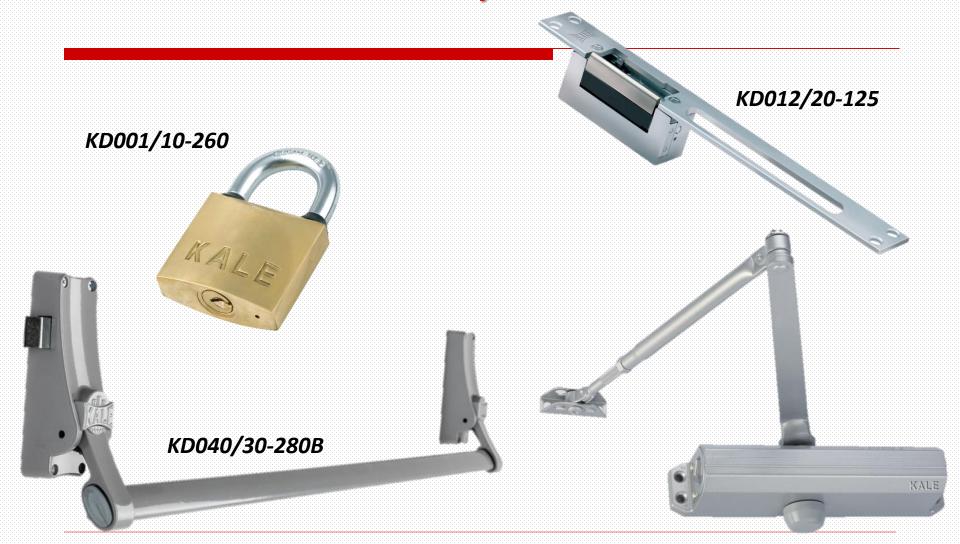

ers for locks. Requirements and test methods



GOST R – Russia



SKG - Holland



#### **Products**

| 1         | 2                                 | 3                          | 4                             | 5                                    | 6                | 7                   | 8           |
|-----------|-----------------------------------|----------------------------|-------------------------------|--------------------------------------|------------------|---------------------|-------------|
| Cylinders | Mortise<br>Locks with<br>Cylinder | Safety<br>Mortise<br>Locks | Surface<br>Mount<br>Rim Locks | Interior<br>Door<br>Mortise<br>Locks | Special<br>Locks | Steel Door<br>Locks | Accessories |

















Patented Product: 14



#### Kale Other Door Security Hardwares





## MAIN PRODUCT GROUPS OF KALE STEEL DOORS & SAFES





There are 3 main product groups

Steel Safes





Steel Doors

#### MAIN PRODUCT GROUPS OF KALE WINDOW & DOOR SYSTEMS



## THE WINDOW OPENS TO Each color of life!



double sash

- ALKALI ZINC CREATES ENVIRONMENTALLY FRIENDLY AND HIGH TECH ANTI-CORROSION SURFACE FINISHING
- MULTI POINT GASKET PRESSURE ADJUSTMENT
- SASH ADJUSTMENTS BY ALL HINGES
- INNOVATIONS THAT FACILITATES ASSEMBLY
- TROUBLE FREE LONGEVITY WITHOUT MAINTENANCE





kale aral

door lockable gear

- A MODERN MECHANISM WHICH ALLOWS EFFORTLESS CLOSING
- VARIABLE HANDLE HOLE
- 85 mm CENTRE LENGHT THAT CONFORMS WITH EU STANDARTS
- FIVE POINTS LOCKING IN STANDART SYSTEM, SIX POINTS IN DEAD BOLD SYSTEM
- REVERSIBLE LATCH

Monthly 300.000 sets of Tilt & Turn hardware cap