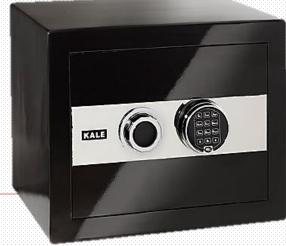

# FULL SCOPE Insurance Safes Saf

Electronic systems

## MAIN PRODUCT GROUPS OF KALE STEEL DOORS & SAFES

There are 3 main product groups

Steel Safes

Steel Doors