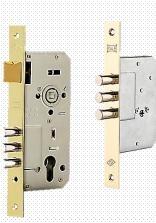

#### **Products**

| 1         | 2                                 | 3                          | 4                             | 5                                    | 6                | 7                   | 8           |
|-----------|-----------------------------------|----------------------------|-------------------------------|--------------------------------------|------------------|---------------------|-------------|
| Cylinders | Mortise<br>Locks with<br>Cylinder | Safety<br>Mortise<br>Locks | Surface<br>Mount<br>Rim Locks | Interior<br>Door<br>Mortise<br>Locks | Special<br>Locks | Steel Door<br>Locks | Accessories |