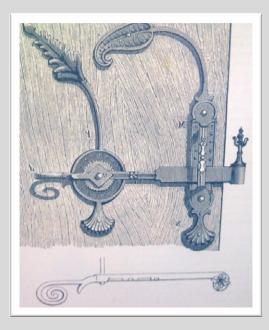

### FROM CLERICAL TO CLERGYCAL DESIGN: THE REINASSANCE

, Castelle di Pau, Martello da porta,