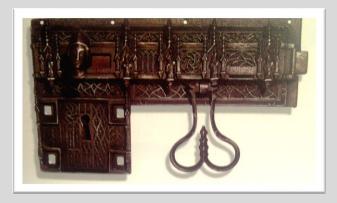

### FROM CLERICAL TO CLERGYCAL DESIGN: THE REINASSANCE

, Castelle di Pau, Martello da porta,